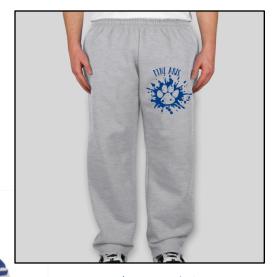

Gray with Royal Print
Open Bottom
Sweatpants:\$20
Youth: S-XL Adult: S-2XL

PYNE ARTS

Royal Blue with White Embroidery
POM POM HAT:\$15
ONE SIZE

Pom Pom Hat

Name \_\_\_\_\_HR\_\_\_\_\_

Phone \_\_\_\_\_