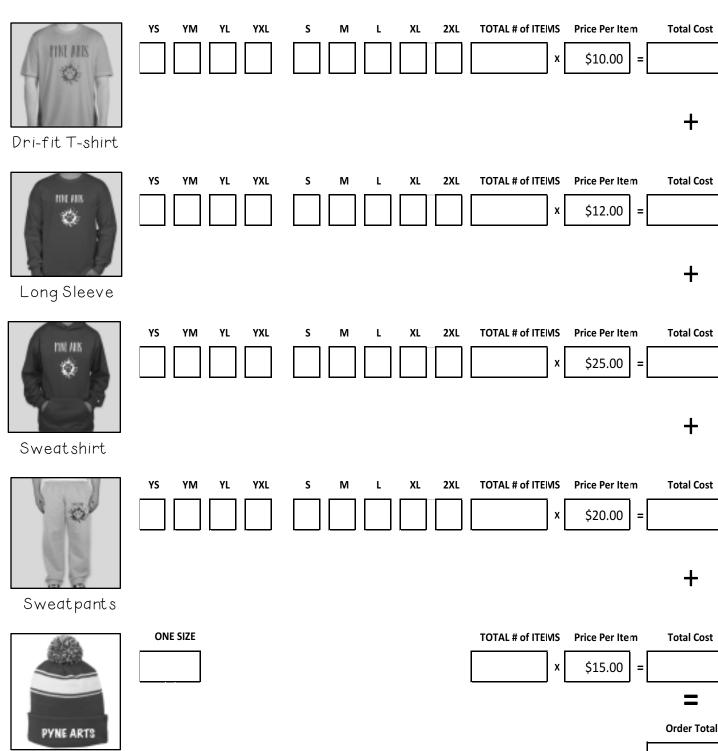

## PYNE ARTS GEAR

## ORDER

Gray with Royal Print
Dri-fit T-Shirt:\$10
Youth: S-XL Adult: S-2XL
\*Sizes Run Small

Royal Blue with White Print Cotton Long Sleeve:\$12 Youth: S-XL Adult: S-2XL

Royal Blue with White Print Hooded Sweatshirt:\$25 Youth: S-XL Adult S-2XL

Gray with Royal Print
Open Bottom
Sweatpants:\$20
Youth: S-XL Adult: S-2XL

PYNE ARTS

Royal Blue with White Embroidery
POM POM HAT:\$15
ONE SIZE

Pom Pom Hat

Name \_\_\_\_\_HR\_\_\_\_\_

Phone \_\_\_\_\_

## PYNE ARTS GEAR ORDER

PYNE ARTS PTO

\*Please contact the school with any special size requests

All Orders are due to the main office by Friday November 16, 2018

Please make checks payable to: