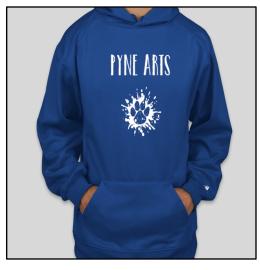

## ORDER

Gray with Royal Print
Dri-fit T-Shirt:\$10
Youth: S-XL Adult: S-2XL
\*Sizes Run Small

Royal Blue with White Print Cotton Long Sleeve:\$12 Youth: S-XL Adult: S-2XL

Royal Blue with White Print Hooded Sweatshirt:\$25 Youth: S-XL Adult S-2XL