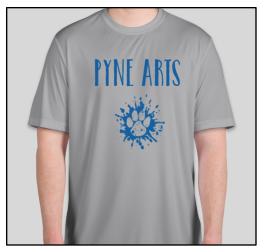

## ORDER

Gray with Royal Print
Dri-fit T-Shirt:\$10
Youth: S-XL Adult: S-2XL
\*Sizes Run Small

Royal Blue with White Print Cotton Long Sleeve:\$12 Youth: S-XL Adult: S-2XL

Royal Blue with White Print Hooded Sweatshirt:\$25 Youth: S-XL Adult S-2XL