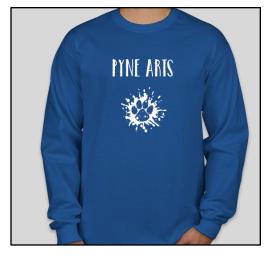

## ORDER

Gray with Royal Print
Dri-fit T-Shirt:\$10
Youth: S-XL Adult: S-2XL
\*Sizes Run Small

Royal Blue with White Print Cotton Long Sleeve:\$12 Youth: S-XL Adult: S-2XL

Royal Blue with White Print Hooded Sweatshirt:\$25 Youth: S-XL Adult S-2XL